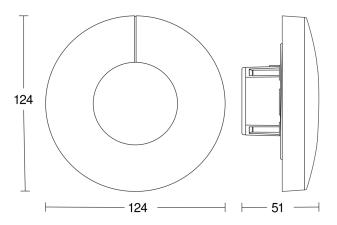

## **Dimension Drawing**

## **Technical specifications**

| Туре                     | Constant-lighting controller                                                                                         |
|--------------------------|----------------------------------------------------------------------------------------------------------------------|
| Dimensions (Ø x H)       | 124 x 51 mm                                                                                                          |
| Sensor Technology        | Light sensor                                                                                                         |
| Application, place       | Outdoors, Indoors                                                                                                    |
| Application, place, room | classroom, one-person office,<br>open-plan office, high-bay<br>warehouse, conference room /<br>meeting room, indoors |
| Installation site        | wall, ceiling                                                                                                        |