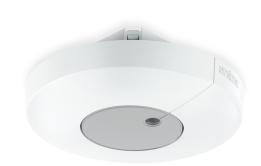

#### Photo-cell controller

# **Light Sensor Dual**

V3 KNX - concealed, rd. EAN 4007841 058340

Twilight switch eco-mode

KNX

IF

2 - 1000 lux

m

manufacturer's warranty CE steinel-professional.de/garantie

#### **Function description**

Light measurement in perfection. The Light Sensor Dual photo-cell controller with KNX interface measures directed and diffuse light, watches over areas below the sensor and measures the room brightness. Combining the measurement results reduces error influences. Available either in round or square surface-mounted and concealed version.